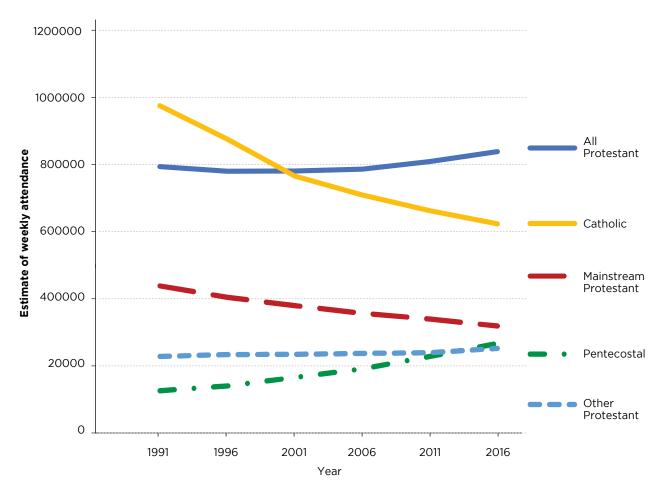

Figure 7: Changes in weekly attendance estimates by denomination type: 1991 to 2016

Source: NCLS Research Attendance Estimates Database:1991 to 2016
Note: 'All Protestant' is a sum of Mainstream Protestant, Pentecostal, and Other Protestant estimates.
Mainstream Protestant: Anglican, Lutheran, Presbyterian, Uniting.

Pentecostal: Acts 2 Alliance, Acts Global Churches (Apostolic), Australian Christian Churches (AOG), C3 Australia, CityLife Church, CRC Churches Australia, Foursquare Church, International Network of Churches Australia.

Other Protestant: Baptist, Churches of Christ, Christian & Missionary Alliance, Church of the Nazarene, Christian Reformed Churches, Fellowship of Congregational Churches, Fellowship of Independent Evangelical Churches, Salvation Army, Seventh-day Adventist, Vineyard Churches, Wesleyan Methodist.